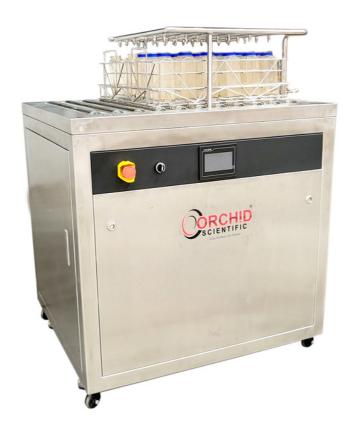

# **Animal Water Bottle Filling Machine**

Orchid's Automatic Animal Water Bottle Filling Machine is useful for filling drinking water in the lab animal cage bottles efficiently and accurately with minimum spillage.

Dinking Water In The Lab Animal Cage Bottles Efficiently And Accurately

The machine needs to be connected to the water source with a pressure of 3-5 bar. The machine is supplied with a customized basket for holding the water bottles. The user needs to push the basket over the rollers so that the bottle position is below the dispensing nozzles. The filling platform is fitted with a basket position sensor which triggers when the basket is placed and filling starts as per the filling volume set on the touch screen display. The machine is fitted with two dosing pumps one for disinfectant and a second for adding nutrients/ medicaments to the water during the filling process.

### **FEATURES:**

- Touch screen HMI -PC control with 6 programs for setting the filling volumes
- Filling platform with sensor to detect the basket position
- Two dosing pumps
- Automatic cleaning function to clean the pipelines